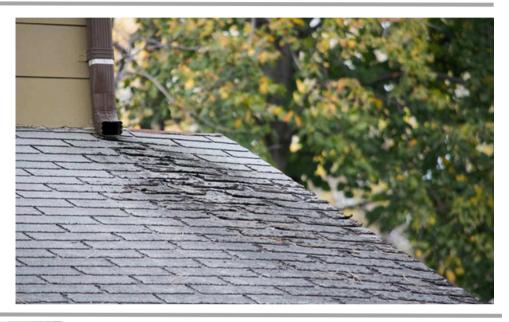

### Winter Roof Care Tips for Florida Homeowners

Winter in Florida may not bring snow, but it can still impact your roof! Learn how to prepare for cooler months, prevent moisture buildup, and keep your roof in top condition. Check out these essential tips.

**Read More** 